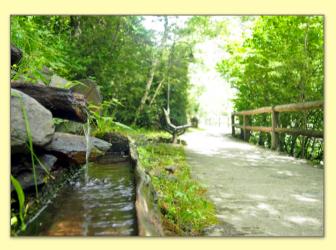

### Nature Camí Ral

The route from the church of Santa Bàrbara d'Ordino to Llorts, which connects the villages of the valley, is a linear route of about 6 km, very suitable for families. The route has been equipped with several wooden bridges and walkways that facilitate accessibility for people of all ages.