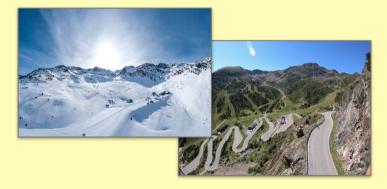

### Entertainment Arcalís

Arcalís is a place where skiing and bike riding can be practiced. In winter, Arcalis is opened so you can practice ski. Your first time skiing? Not a problem, there are different levels: green, blue, red and black. Green is the easiest level while black is the most difficult one.

In summer, Arcalís is closed because the snow season is over but you can ride your bike, the place is the main road in Arcalís.

This activity is not recommended for everybody because the cars go close to you and you need a good level because the road is steep.