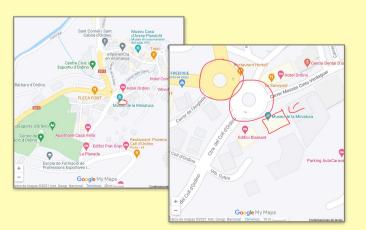

# **Ordino**

Ordino is one of the seven (7) parishes of Andorra. It is the most rural one, it shows the essence of a traditional village, but there are many things to do there and it includes schools, restaurants and hotels surrounded by beautiful nature.