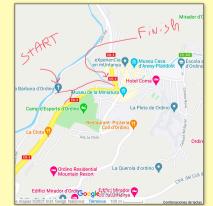

### Nature Camí Ral

The route from the church of Santa Bàrbara d'Ordino to Llorts, which connects the villages of the valley, is a linear route of about 6 km, very suitable for families. The route has been equipped with several wooden bridges and walkways that facilitate accessibility for people of all ages.